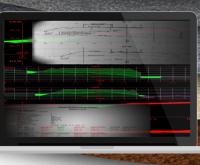

## RoadEx

Execute fast, efficient takeoffs from cross sectional plans to create the most accurate quantities and measurements.

Your choice of On-Screen image files such as PDF, TIF, GIF, JPG, BMP, PLN & more or with any Wintab compliant digitizer with paper plans.

Reports between any cross-sections and across multiple phases. Enables easy transfer to Excel & other estimating programs.

## **Unique Features:**

- Topsoil Strip, Subgrades & Strata
- Single, Dual or 3x Custom Phases
- Professional Reports & Excel Transfer
- Easily Execute Change Orders
- Control Multiple PDFs with Ease
- Add up to 3 Subgrades per station